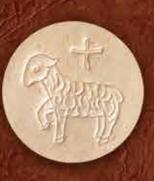

- Complete hermetic seal protection of freshness
- Protection against tampering and damage
- Easy opening and resealing

Breads Available 11/8" White & Whole Wheat 13/8" White & Whole Wheat 13/8" Lamb - White & Whole Wheat Double Thick 13/8" - Whole Wheat 11/2" Special - Whole Wheat 11/2" Whole Wheat

Packets - Breads Available 11/8" White & Whole Wheat 13/8" White & Whole Wheat 13/8" Lamb - White & Whole Wheat Double Thick 13/8" - Whole Wheat 11/2" Special - Whole Wheat 11/2" Whole Wheat