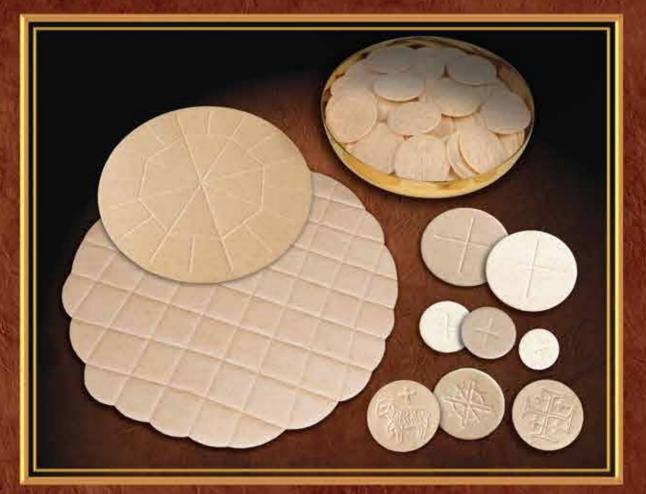

## Superior PRODUCTS

11/8" (29mm) Whole Wheat & White

13/8" (35mm) - Double Thick Whole Wheat Double the thickness of most breads.

11/2" (38mm) Special - Whole Wheat These breads are more wheaten and have three different incised designs which have a significance for one receiving in the hand.

11/2" (38mm) - Whole Wheat

23/4" (70mm) Large Whole Wheat & White

#### 9" (230mm) Double Thick Whole Wheat

This large, double thick bread has impressed lines to facilitate the breaking into 69 pieces without crumbs.

Altar Breads Shown Actual Size

## Chrístmas Wafers

2 7/8° x 5 3/4° Available in White or Pink in four assorted designs.

Envelopes (not pictured) are available for purchase.

Altar Breads Shown Actual Size

### Gluten Free & Low Gluten

GLUTEN

1 3/8" (35mm) Gluten Free 1 **3/8**" (35mm) Low Gluten

Low

GLUTEN

23/4" (70mm) Low Gluten

Altar Bread Shown Actual Size

**53/4" (146mm) - Whole Wheat** This large concelebration bread has impressed lines for easy breaking into 24 pieces.